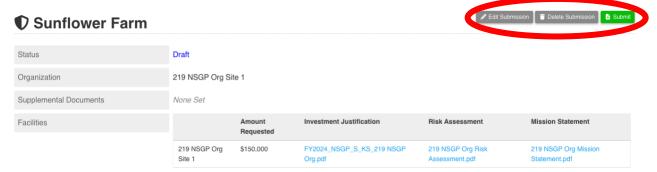

- 8. Submitting your project.
  - a. When you are satisfied that project is correct and complete, click "Submit Project".
  - b. You will be prompted to confirm; when you are ready to submit the project, click "OK."