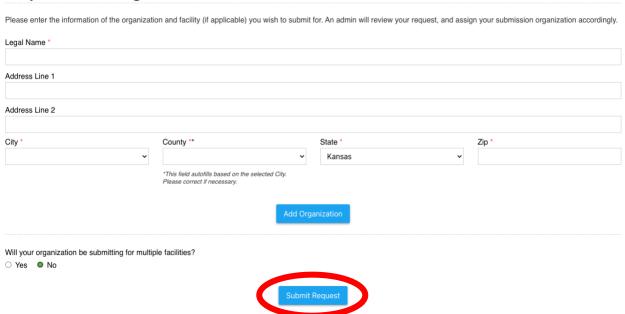

You have no NSGP organizations available for project submission.

To request an organization you'd like to submit a project for, pleas submit this form

- 4. Complete the registration form
  - a. Complete all required (asterisked) form fields and indicate (Yes/No) whether the organization has multiple facilities. Click "Submit Request" button.

#### **Request NSGP Organization**

b. If the organization has multiple facilities, enter information for each and then submit the form.

5. The request will be reviewed and approved by an Admin; this may take some time depending on the number of submissions received.

#### **Request NSGP Organization**

Please enter the information of the organization and facility (if applicable) you wish Submit for. An admin will review your request, and assign your submission organization accordingly.