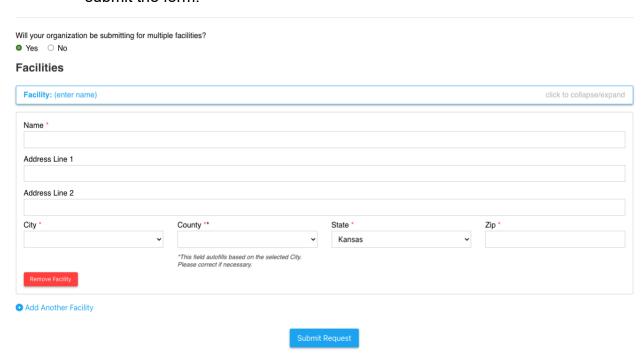

You have no NSGP organizations available for project submission.

To request an organization you'd like to submit a project for, pleas submit this form

- 4. Complete the registration form
  - a. Complete all required (asterisked) form fields and indicate (Yes/No) whether the organization has multiple facilities. Click "Submit Request" button.

#### **Request NSGP Organization**

b. If the organization has multiple facilities, enter information for each and then submit the form.

5. The request will be reviewed and approved by an Admin; this may take some time depending on the number of submissions received.

#### **Request NSGP Organization**

Please enter the information of the organization and facility (if applicable) you wish Submit for. An admin will review your request, and assign your submission organization accordingly.