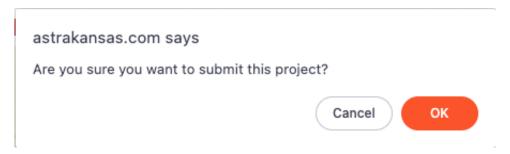

- 8. Submitting your project.
  - a. When you are satisfied that project is correct and complete, click "Submit Project".
  - b. You will be prompted to confirm; when you are ready to submit the project, click "OK."