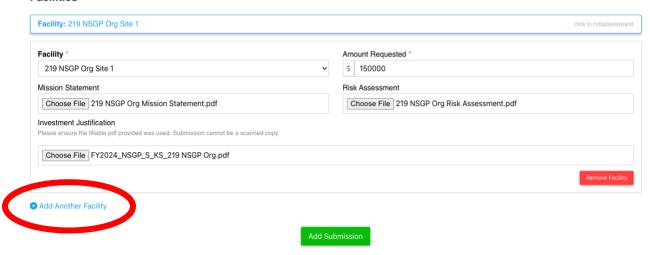

### **Submit an NSGP Project**

- Login to Astra (<u>nsgp.astrakansas.com</u>) using your registration email and password.
- 2. Click "Add NSGP Project" button.

3. Complete all required form fields.

Notes: Supplemental Documents are <u>optional</u>; Mission Statement, Risk Assessment, and IJ documents are <u>required</u>. IJ documents must be submitted in fillable PDF format. Projects may be saved in draft form and edited/updated later.

#### Add NSGP Submission Upload each required document below for your groanization's submission, and any supplemental documents you would like to include. There should be three separate and distinct submission documents Organization 219 NSGP Org Site 1 Submission Name Sunflower Farm Add Supplemental Documents Choose Files No file chosen **Facilities** Facility: 219 NSGP Org Site 1 Facility \* Amount Requested 219 NSGP Org Site 1 \$ 150000 Choose File 219 NSGP Org Mission Statement.pdf Choose File 219 NSGP Org Risk Assessment.pdf Investment Justification Choose File FY2024\_NSGP\_S\_KS\_219 NSGP Org.pdf

4. If applicable, another facility may be added from this screen before the project is submitted.