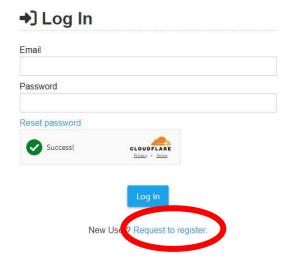

## Request to Register on Astra

- 1. Navigate to <a href="nsgp.astrakansas.com">nsgp.astrakansas.com</a>.
- 2. Click "Request to register".

3. Complete all required (asterisked) form fields and click "Register" button.

4. After being approved by an admin, you will receive an email confirming your registration with instructions for setting up a password and logging into Astra.

Note: if an account has already been created with your email, you will receive an error after filling out the registration form. Check your email for a registration email; if you cannot find a registration email, select "Reset Password" on the Astra Login page.