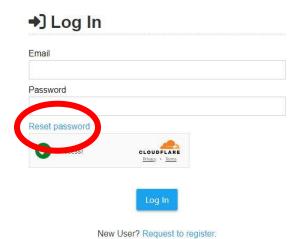

4. After being approved by an admin, you will receive an email confirming your registration with instructions for setting up a password and logging into Astra.

Note: if an account has already been created with your email, you will receive an error after filling out the registration form. Check your email for a registration email; if you cannot find a registration email, select "Reset Password" on the Astra Login page.