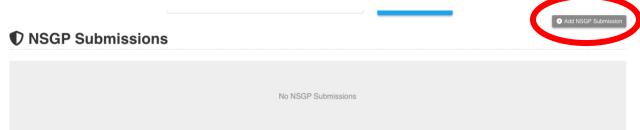

### **Register NSGP Organization**

- 1. Login to Astra (<u>nsgp.astrakansas.com</u>) using your registration email address and password.
- 2. Click "Add NSGP Project" button.

- 3. Click "submit this form" to request access to the organization for which you will submit the project.
- ← Back to NSGP Submissions

You have no NSGP organizations available for project submission.

To request an organization you'd like to submit a project for, pleas submit this form

- 4. Complete the registration form
  - a. Complete all required (asterisked) form fields and indicate (Yes/No) whether the organization has multiple facilities. Click "Submit Request" button.