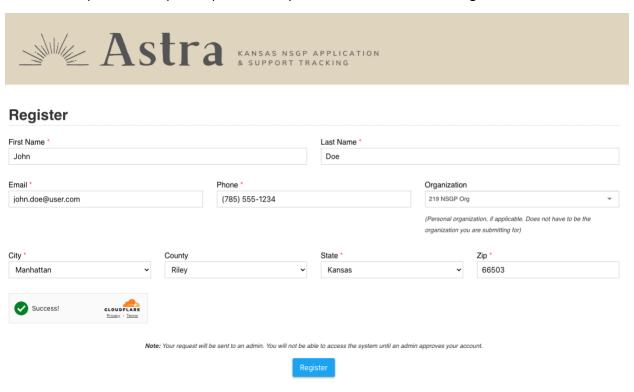

## Request to Register on Astra

- 1. Navigate to <a href="nsgp.astrakansas.com">nsgp.astrakansas.com</a>.
- 2. Click "Request to register".

3. Complete all required (asterisked) form fields and click "Register" button.

4. After being approved by an admin, you will receive an email confirming your registration with instructions for setting up a password and logging into Astra.

Note: if an account has already been created with your email, you will receive an error after filling out the registration form. Check your email for a registration email; if you cannot find a registration email, select "Reset Password" on the Astra Login page.