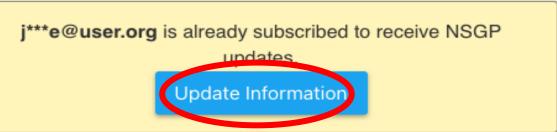

If you have any questions, email us at nsgp.khp@ks.gov

Thank you!

- KHP and the Astra Team

c. The link should display an Astra confirmation/thank you screen.

Thank you for subscribing!

- 4. For Returning subscribers or existing Astra users, submit the update information form to update your subscription information.
  - a. If you have previously subscribed, you will be notified; click "Update Information" button.

# Subscribe to NSGP Updates

Please sign up for Kansas Nonprofit Security Grant Program (NSGP) announcements to stay informed on training, application, and technical assistance opportunities.

To be removed from the list, please contact an administrator.