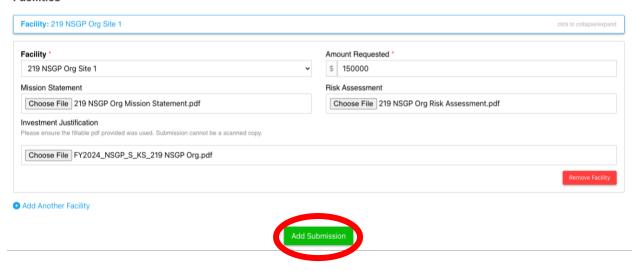

#### **Facilities**

5. When all required information has been filled out and all documents are included, click "Add Project".

#### **Facilities**

6. Project will be saved in "Draft" status.

7. You now have the option to Edit, Delete, or Submit your project; select appropriate option or leave project in Draft status until you are ready to submit it.