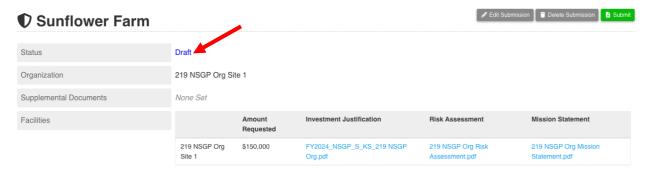

#### **Facilities**

6. Project will be saved in "Draft" status.

7. You now have the option to Edit, Delete, or Submit your project; select appropriate option or leave project in Draft status until you are ready to submit it.

- 8. Submitting your project.
  - a. When you are satisfied that project is correct and complete, click "Submit Project".
  - b. You will be prompted to confirm; when you are ready to submit the project, click "OK."