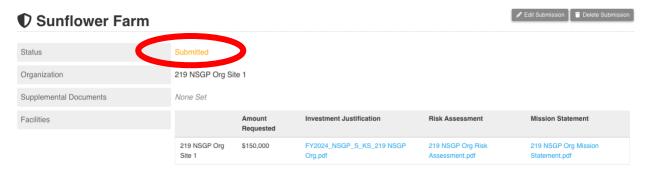

9. Status of project will be updated to "Submitted".

10. Unless you have projects to submit for another organization, log out of Astra.