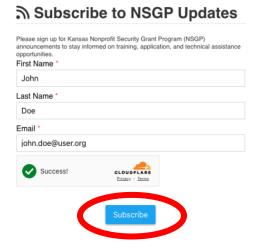

#### Subscribe to NSGP email updates

- 1. Navigate to <a href="mailto:nsgp.astrakansas.com/nsgp">nsgp.astrakansas.com/nsgp</a>.
- 2. Complete all form fields and click "Subscribe" button at bottom of the screen.

- 3. For new subscribers, submit the form to complete your subscription.
  - a. If you have not previously subscribed, you will be prompted to enter additional information about yourself.

b. After submitting the subscription form, you will receive a notification email (Subject: Verify Your NSGP Subscription) containing a link to confirm your subscription. Click the link. Thank you for subscribing to Kansas Nonprofit Security Grant Program (NSGP) updates! To confirm, please click the link directly below: