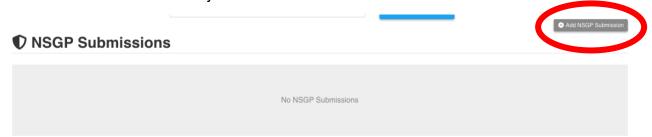

### **Register NSGP Organization**

- 1. Login to Astra (<u>nsgp.astrakansas.com</u>) using your registration email address and password.
- 2. Click "Add NSGP Project" button.

- 3. Click "submit this form" to request access to the organization for which you will submit the project.
- ← Back to NSGP Submissions