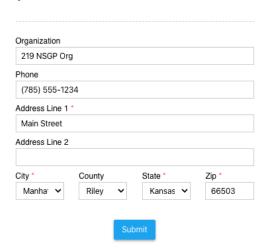

#### **Update Subscriber Info** First Name John Last Name Doe Email 1 john.doe@user.org Organization 219 NSGP Org (785) 555-1234 Address Line 1 \* Main Street Address Line 2 City \* County State Zip Manha: 🗸 66503